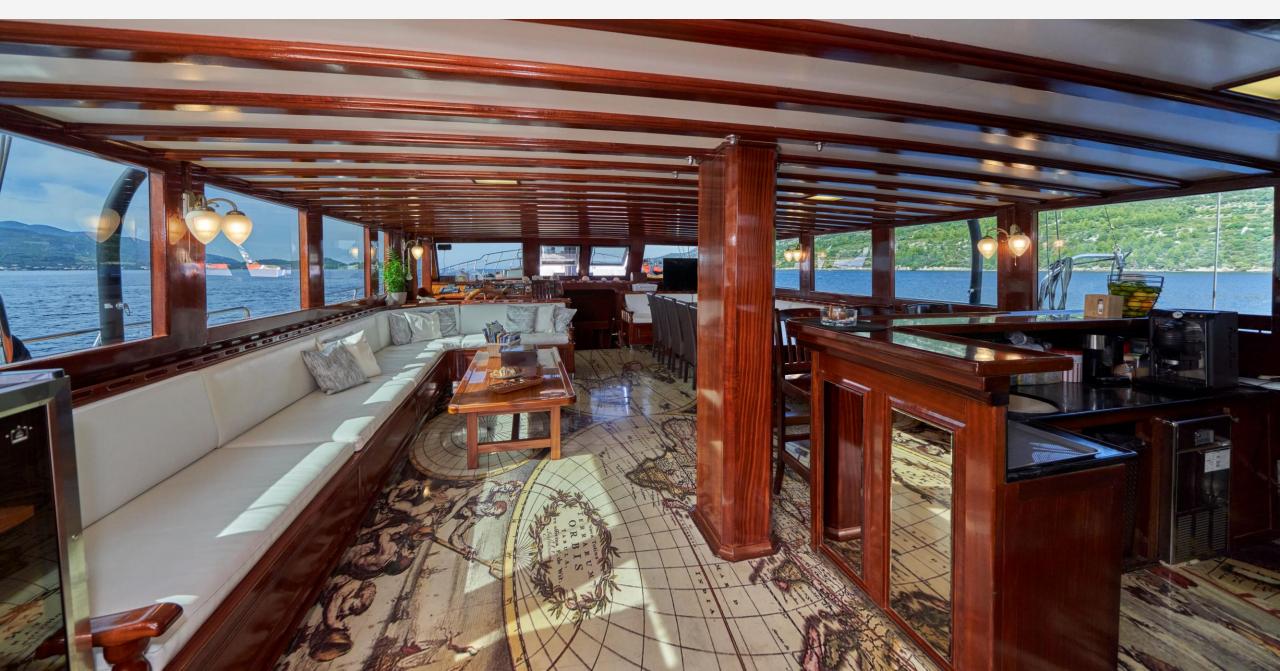

#### OVERVIEW

Stella Maris is a luxurious gulet designed for family-friendly outdoor living. Its open layout with large salon windows seamlessly connects indoor and outdoor spaces, ideal for up to 16 guests in 8 comfortable cabins. The deck offers versatile areas for lounging and dining, including socializing and private sections. The sun deck features ample sun pads for relaxation. Stella boasts an on-deck jacuzzi, exercise equipment, and various water toys. The spacious salon with a large dining table is perfect for formal dining.