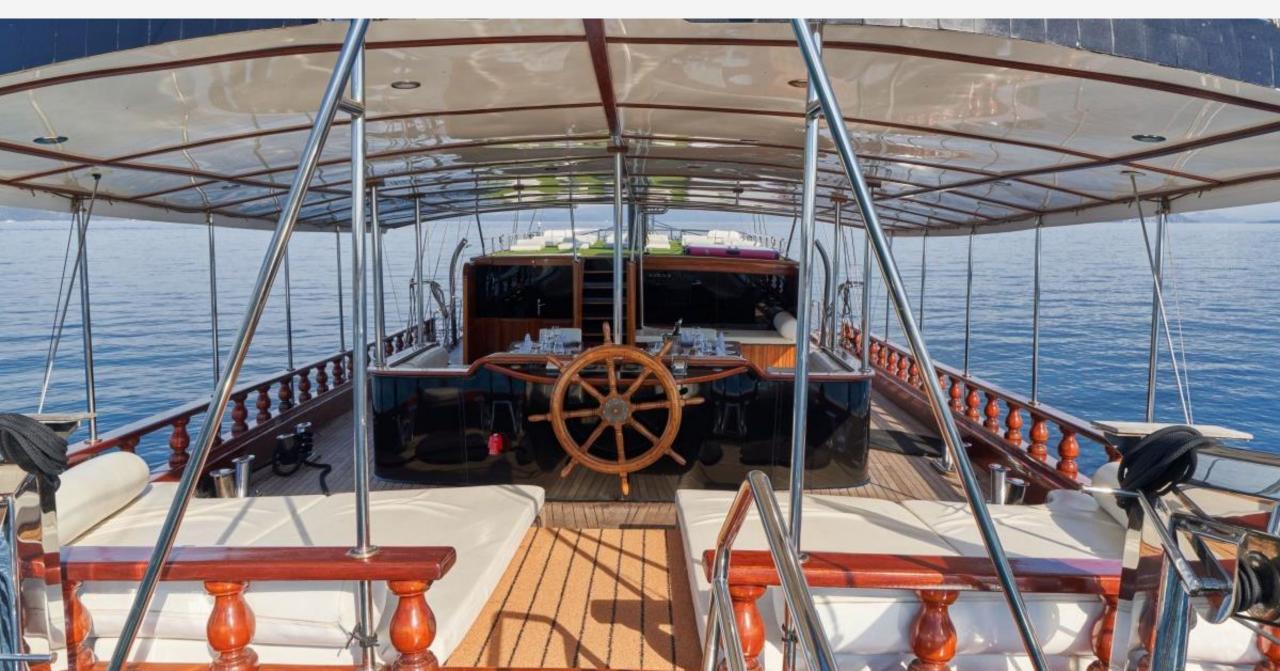

#### OVERVIEW

Stella Maris is a luxurious gulet designed for family-friendly outdoor living. Its open layout with large salon windows seamlessly connects indoor and outdoor spaces, ideal for up to 16 guests in 8 comfortable cabins. The deck offers versatile areas for lounging and dining, including socializing and private sections. The sun deck features ample sun pads for relaxation. Stella boasts an on-deck jacuzzi, exercise equipment, and various water toys. The spacious salon with a large dining table is perfect for formal dining.

#### KEY FEATURES

- Classic Elegance at Sea: Stella Maris, a beautifully designed luxury gulet with classic features, including a wide stern, tall black masts, and polished wood, creating a standout presence on the water.
- Sustainable Energy: Equipped with a built-in solar system, Stella Maris operates without the need for continuous generators, providing sustainable and eco-friendly energy day and night.
- Bow Oasis: This unique space features a jacuzzi, inviting loungers, dual swim ladders, and exercising equipment offering an extraordinary and immersive relaxation experience.
- Family-Focused Recreation: A variety of water toys, kid-friendly amenities, and dual-side showers enhance the family experience, providing fun and convenience for all.
- Sun-Kissed Retreat: The sundeck aboard Gulet Stella Maris offers comfortable loungers, providing a perfect and serene setting to soak up the sun.