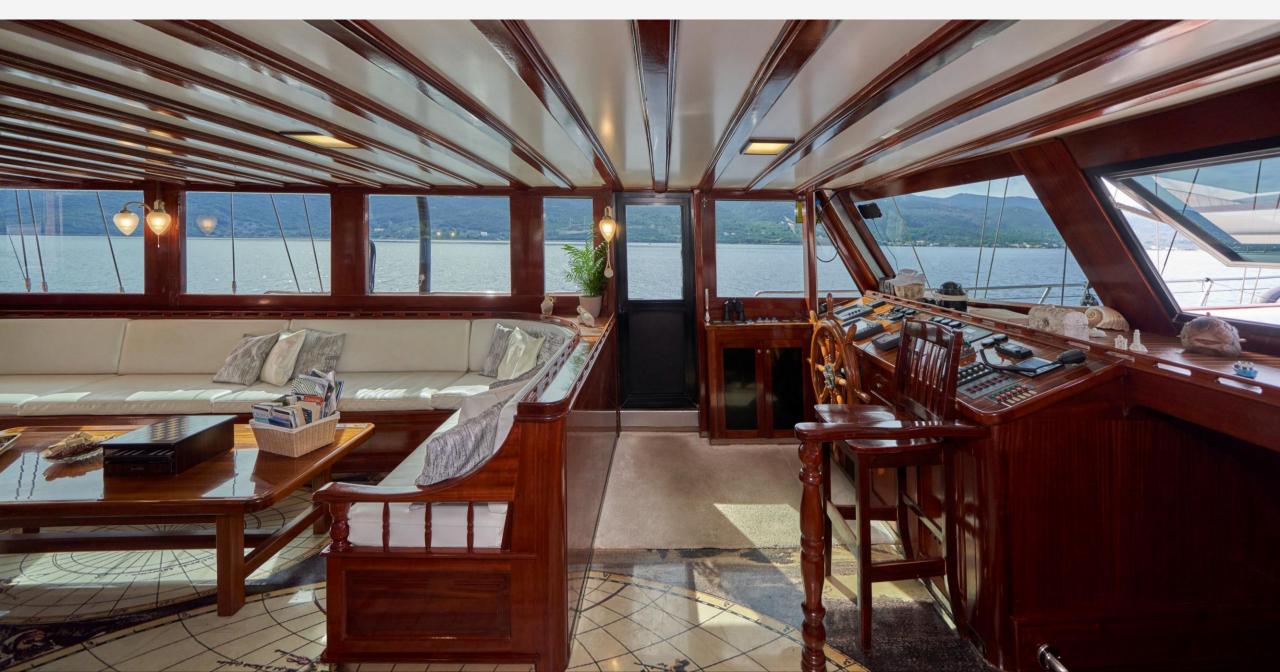

#### OVERVIEW

Stella Maris is a luxurious gulet designed for family-friendly outdoor living. Its open layout with large salon windows seamlessly connects indoor and outdoor spaces, ideal for up to 16 guests in 8 comfortable cabins. The deck offers versatile areas for lounging and dining, including socializing and private sections. The sun deck features ample sun pads for relaxation. Stella boasts an on-deck jacuzzi, exercise equipment, and various water toys. The spacious salon with a large dining table is perfect for formal dining.