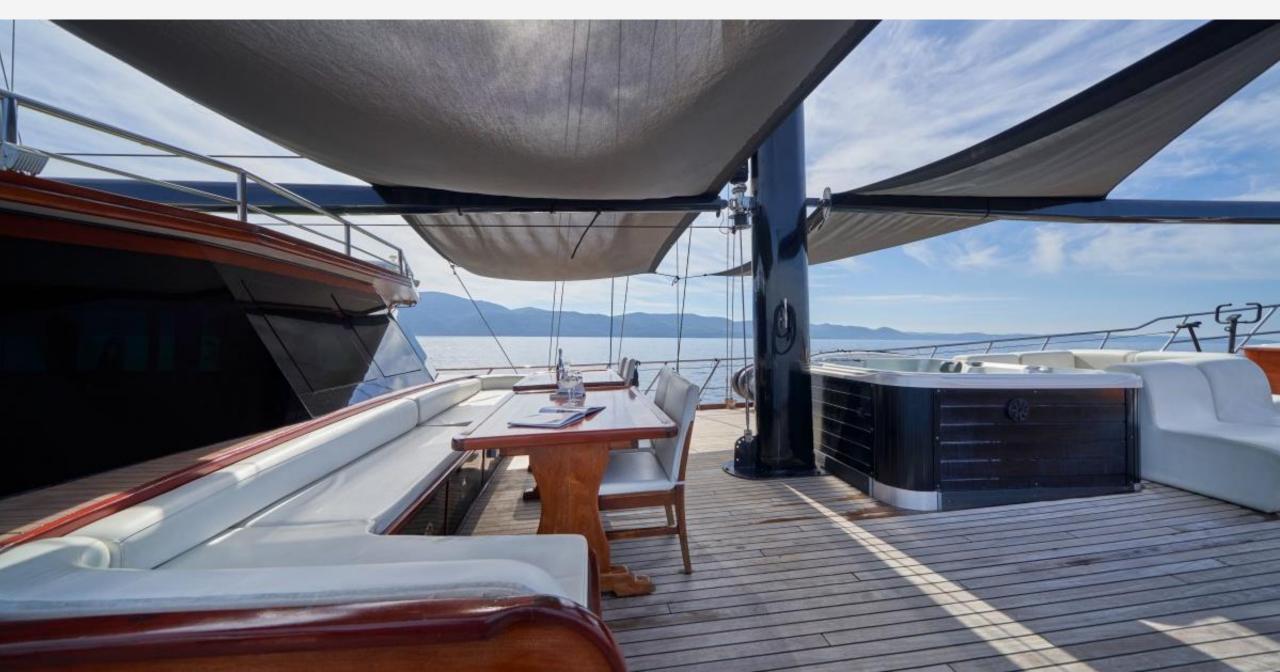

#### OVERVIEW

Stella Maris is a luxurious gulet designed for family-friendly outdoor living. Its open layout with large salon windows seamlessly connects indoor and outdoor spaces, ideal for up to 16 guests in 8 comfortable cabins. The deck offers versatile areas for lounging and dining, including socializing and private sections. The sun deck features ample sun pads for relaxation. Stella boasts an on-deck jacuzzi, exercise equipment, and various water toys. The spacious salon with a large dining table is perfect for formal dining.

#### KEY FEATURES

- Classic Elegance at Sea: Stella Maris, a beautifully designed luxury gulet with classic features, including a wide stern, tall black masts, and polished wood, creating a standout presence on the water.
- Sustainable Energy: Equipped with a built-in solar system, Stella Maris operates without the need for continuous generators, providing sustainable and eco-friendly energy day and night.
- Bow Oasis: This unique space features a jacuzzi, inviting loungers, dual swim ladders, and exercising equipment offering an extraordinary and immersive relaxation experience.
- Family-Focused Recreation: A variety of water toys, kid-friendly amenities, and dual-side showers enhance the family experience, providing fun and convenience for all.
- Sun-Kissed Retreat: The sundeck aboard Gulet Stella Maris offers comfortable loungers, providing a perfect and serene setting to soak up the sun.