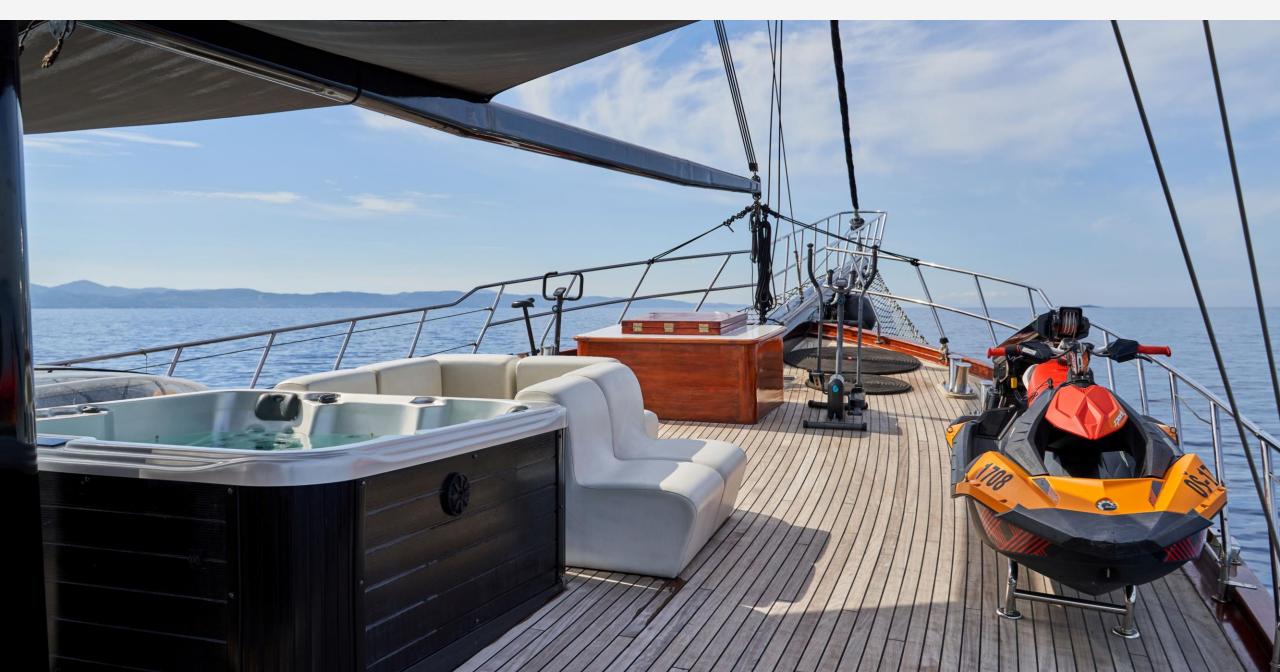

#### OVERVIEW

Stella Maris is a luxurious gulet designed for family-friendly outdoor living. Its open layout with large salon windows seamlessly connects indoor and outdoor spaces, ideal for up to 16 guests in 8 comfortable cabins. The deck offers versatile areas for lounging and dining, including socializing and private sections. The sun deck features ample sun pads for relaxation. Stella boasts an on-deck jacuzzi, exercise equipment, and various water toys. The spacious salon with a large dining table is perfect for formal dining.

#### KEY FEATURES

- Classic Elegance at Sea: Stella Maris, a beautifully designed luxury gulet with classic features, including a wide stern, tall black masts, and polished wood, creating a standout presence on the water.
- Sustainable Energy: Equipped with a built-in solar system, Stella Maris operates without the need for continuous generators, providing sustainable and eco-friendly energy day and night.
- Bow Oasis: This unique space features a jacuzzi, inviting loungers, dual swim ladders, and exercising equipment offering an extraordinary and immersive relaxation experience.
- Family-Focused Recreation: A variety of water toys, kid-friendly amenities, and dual-side showers enhance the family experience, providing fun and convenience for all.
- Sun-Kissed Retreat: The sundeck aboard Gulet Stella Maris offers comfortable loungers, providing a perfect and serene setting to soak up the sun.

## WATERTOYS

- Tender 7m, 175 HP
- Personal watercraft (Sea-Doo),
- Waterski for adults and children,
- Kayak (2 seaters) x 2,
- SUP board x 3,
- Wakeboard,
- Sea Scooter x 2,
- Donut,
- Fishing ropes,
- Snorkeling equipment.