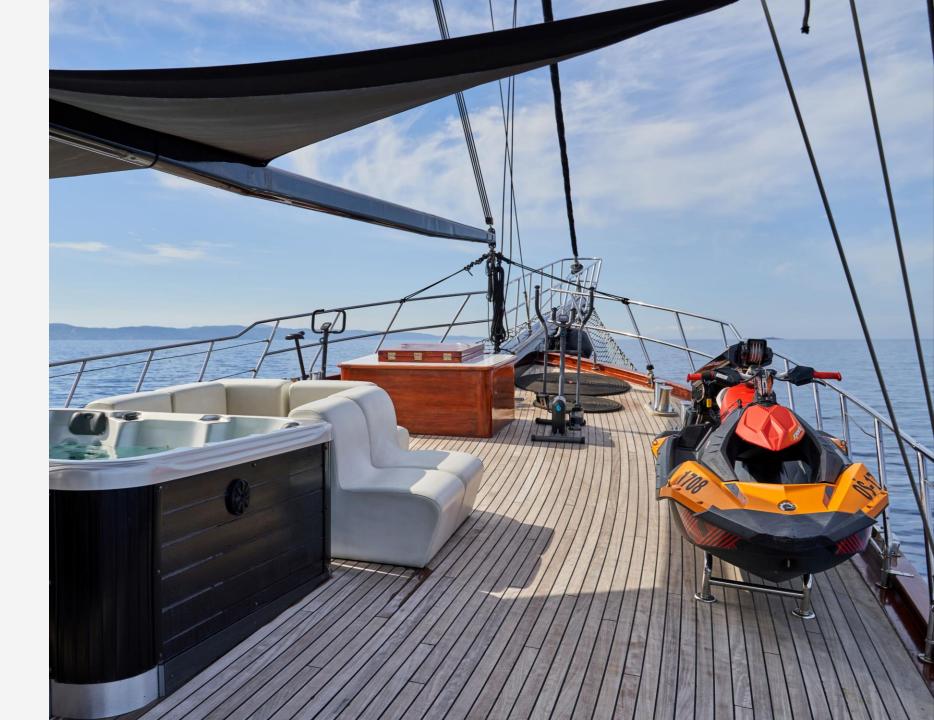

#### OVERVIEW

Stella Maris is a luxurious gulet designed for family-friendly outdoor living. Its open layout with large salon windows seamlessly connects indoor and outdoor spaces, ideal for up to 16 guests in 8 comfortable cabins. The deck offers versatile areas for lounging and dining, including socializing and private sections. The sun deck features ample sun pads for relaxation. Stella boasts an on-deck jacuzzi, exercise equipment, and various water toys. The spacious salon with a large dining table is perfect for formal dining.

#### KEY FEATURES

- Classic Elegance at Sea: Stella Maris, a beautifully designed luxury gulet with classic features, including a wide stern, tall black masts, and polished wood, creating a standout presence on the water.
- Sustainable Energy: Equipped with a built-in solar system, Stella Maris operates without the need for continuous generators, providing sustainable and eco-friendly energy day and night.
- Bow Oasis: This unique space features a jacuzzi, inviting loungers, dual swim ladders, and exercising equipment offering an extraordinary and immersive relaxation experience.
- Family-Focused Recreation: A variety of water toys, kid-friendly amenities, and dual-side showers enhance the family experience, providing fun and convenience for all.
- Sun-Kissed Retreat: The sundeck aboard Gulet Stella Maris offers comfortable loungers, providing a perfect and serene setting to soak up the sun.

## WATERTOYS

- Tender 7m, 175 HP
- Personal watercraft (Sea-Doo),
- Waterski for adults and children,
- Kayak (2 seaters) x 2,
- SUP board x 3,
- Wakeboard,
- Sea Scooter x 2,
- Donut,
- Fishing ropes,
- Snorkeling equipment.