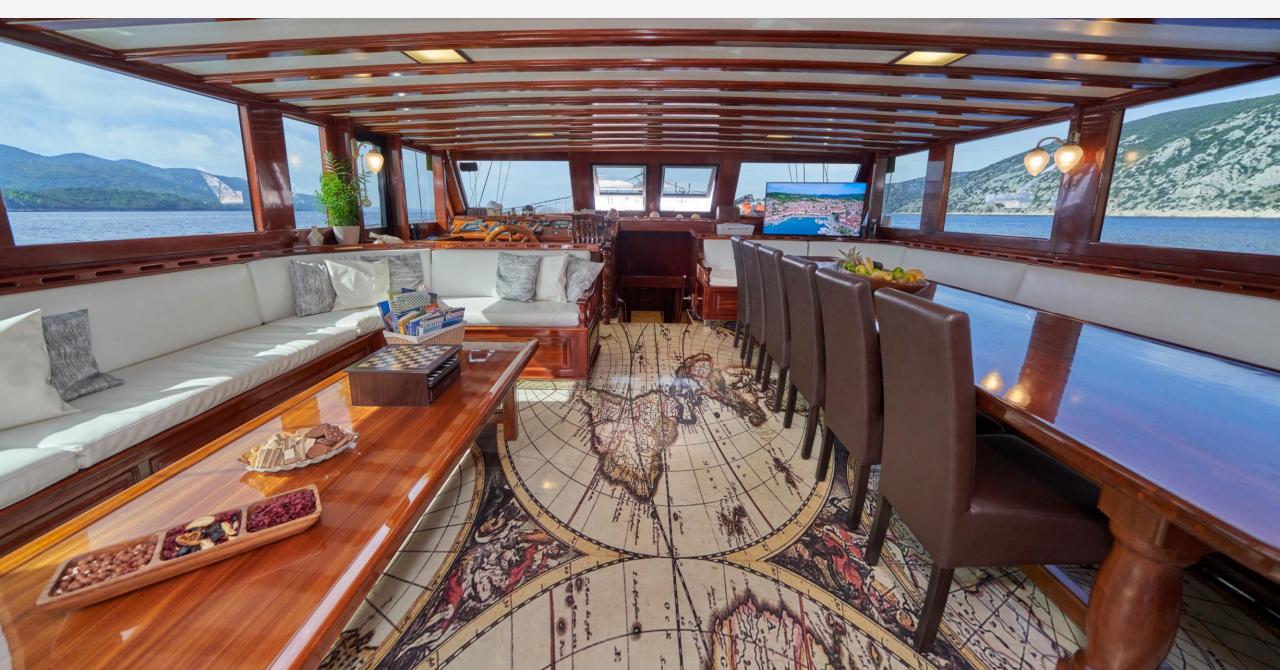

#### OVERVIEW

Stella Maris is a luxurious gulet designed for family-friendly outdoor living. Its open layout with large salon windows seamlessly connects indoor and outdoor spaces, ideal for up to 16 guests in 8 comfortable cabins. The deck offers versatile areas for lounging and dining, including socializing and private sections. The sun deck features ample sun pads for relaxation. Stella boasts an on-deck jacuzzi, exercise equipment, and various water toys. The spacious salon with a large dining table is perfect for formal dining.