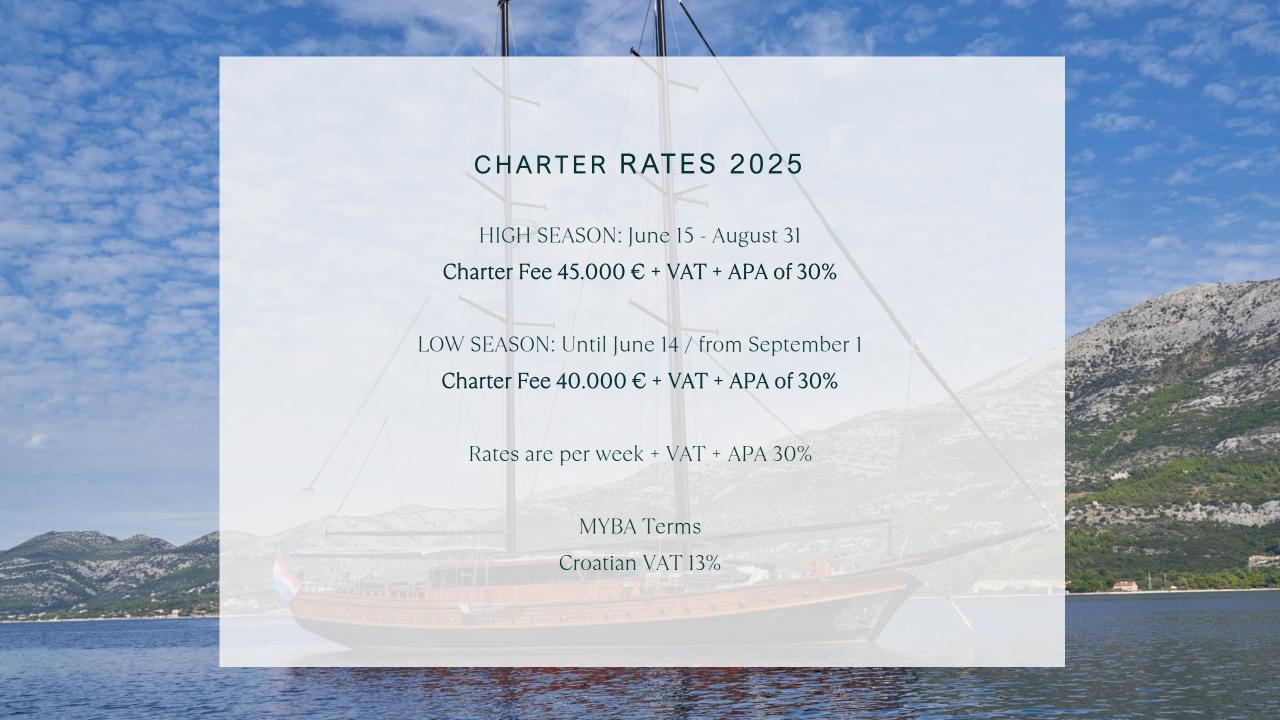

aris DOUBLE CABIN



Stella Maris DOUBLE CABIN



Stella Maris TWIN CABIN



## WATERTOYS

- Tender 7m, 175 HP
- Personal watercraft (Sea-Doo),
- Waterski for adults and children,
- Kayak (2 seaters) x 2,
- SUP board x 3,
- Wakeboard,
- Sea Scooter x 2,
- Donut,
- Fishing ropes,
- Snorkeling equipment.



Stella Maris LAYOUT





"We had an amazing time on our yacht charter! The food was exquisite. The boat itself was beautiful. Our captain was exceptional! We couldn't have asked for a better experience. Highly recommended!"

JUNE, 2024

"We had an amazing time. The schooner is beautiful, the crew was outstanding, and the service was exceptional. Antonio, Mario, Yugo, Jakob, Thea, Paola, and Ivan all went above and beyond to make our stay unforgettable. It was a week we'll never forget!"





# Stella Maris

GULET