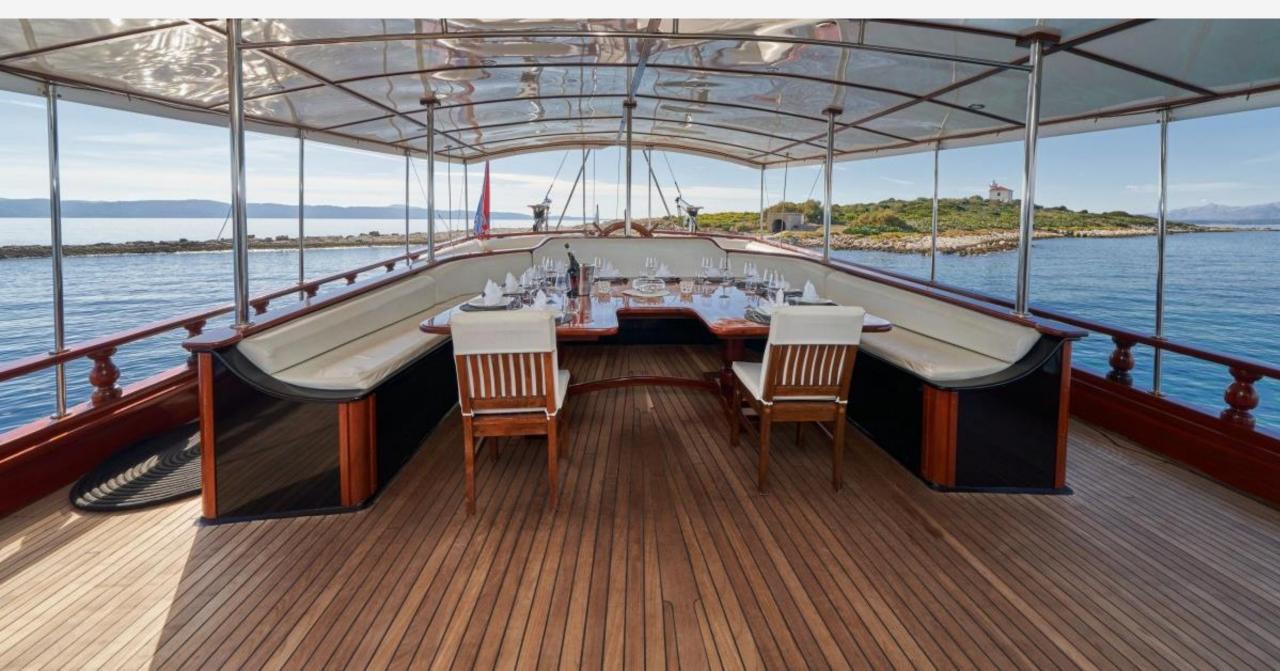

#### OVERVIEW

Stella Maris is a luxurious gulet designed for family-friendly outdoor living. Its open layout with large salon windows seamlessly connects indoor and outdoor spaces, ideal for up to 16 guests in 8 comfortable cabins. The deck offers versatile areas for lounging and dining, including socializing and private sections. The sun deck features ample sun pads for relaxation. Stella boasts an on-deck jacuzzi, exercise equipment, and various water toys. The spacious salon with a large dining table is perfect for formal dining.