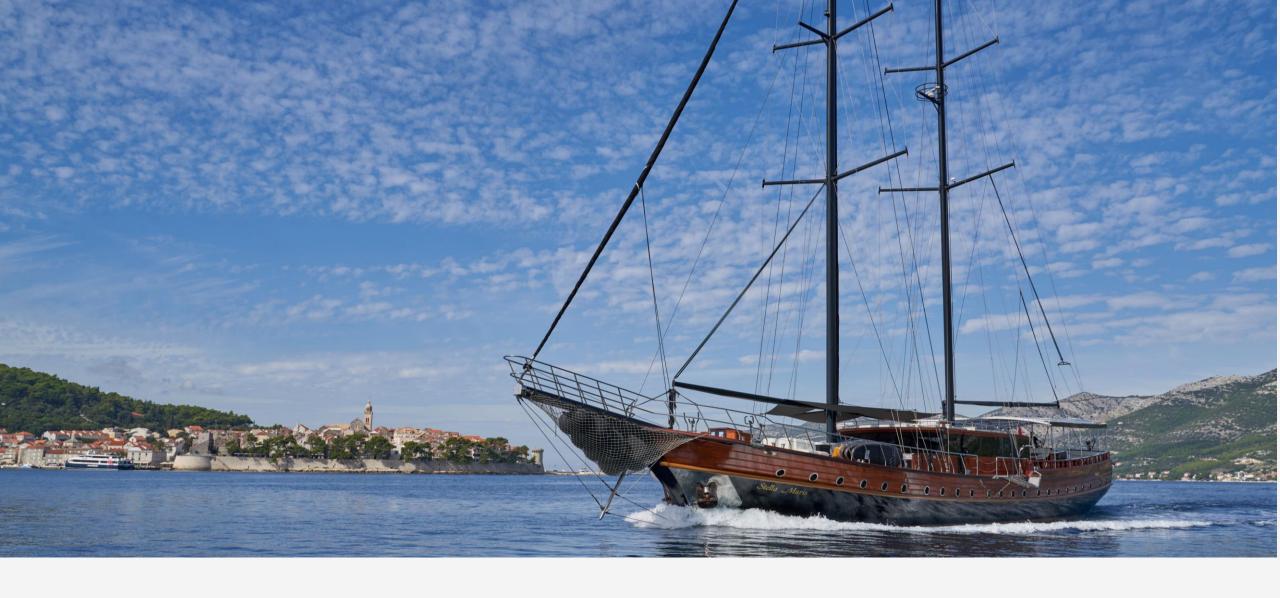

#### OVERVIEW

Stella Maris is a luxurious gulet designed for family-friendly outdoor living. Its open layout with large salon windows seamlessly connects indoor and outdoor spaces, ideal for up to 16 guests in 8 comfortable cabins. The deck offers versatile areas for lounging and dining, including socializing and private sections. The sun deck features ample sun pads for relaxation. Stella boasts an on-deck jacuzzi, exercise equipment, and various water toys. The spacious salon with a large dining table is perfect for formal dining.

#### KEY FEATURES

- Classic Elegance at Sea: Stella Maris, a beautifully designed luxury gulet with classic features, including a wide stern, tall black masts, and polished wood, creating a standout presence on the water.
- Sustainable Energy: Equipped with a built-in solar system, Stella Maris operates without the need for continuous generators, providing sustainable and eco-friendly energy day and night.
- Bow Oasis: This unique space features a jacuzzi, inviting loungers, dual swim ladders, and exercising equipment offering an extraordinary and immersive relaxation experience.
- Family-Focused Recreation: A variety of water toys, kid-friendly amenities, and dual-side showers enhance the family experience, providing fun and convenience for all.
- Sun-Kissed Retreat: The sundeck aboard Gulet Stella Maris offers comfortable loungers, providing a perfect and serene setting to soak up the sun.