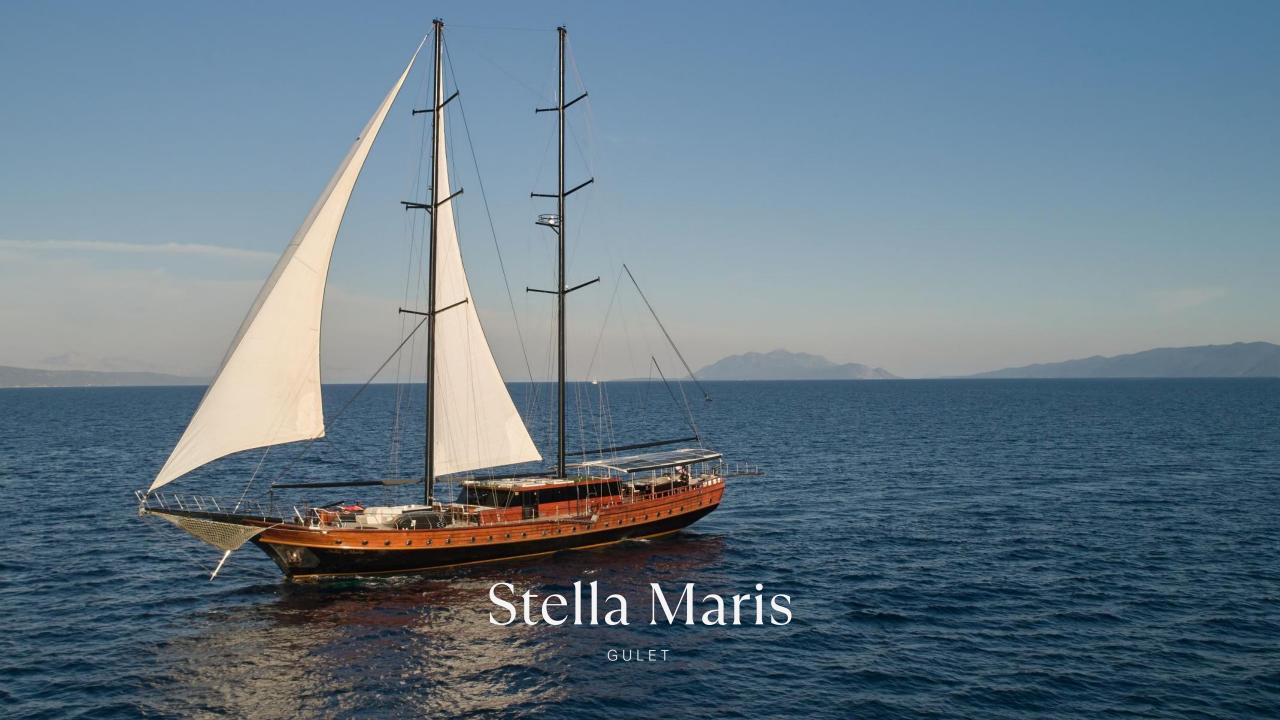

#### OVERVIEW

Stella Maris is a luxurious gulet designed for family-friendly outdoor living. Its open layout with large salon windows seamlessly connects indoor and outdoor spaces, ideal for up to 16 guests in 8 comfortable cabins. The deck offers versatile areas for lounging and dining, including socializing and private sections. The sun deck features ample sun pads for relaxation. Stella boasts an on-deck jacuzzi, exercise equipment, and various water toys. The spacious salon with a large dining table is perfect for formal dining.

# Stella Maris

GULET