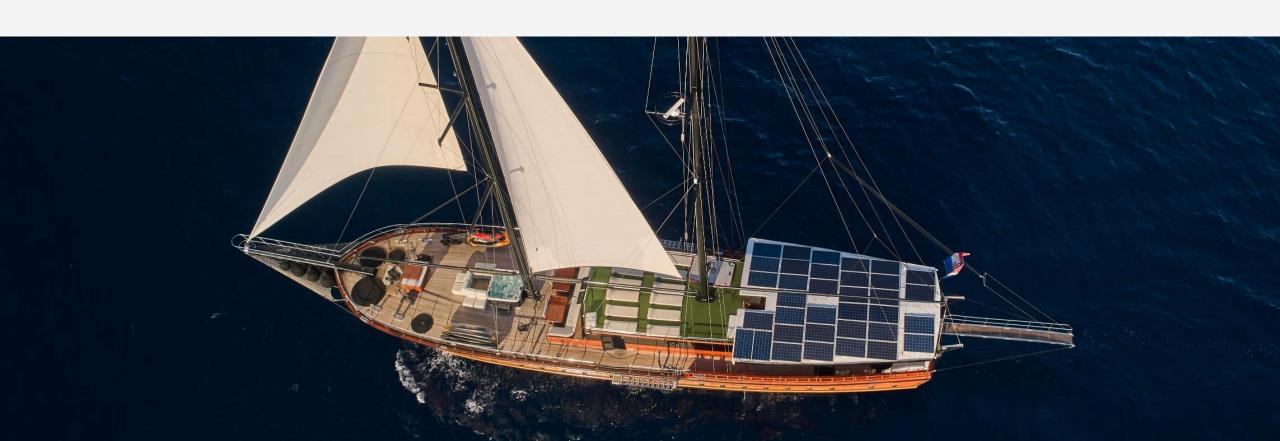

#### KEY FEATURES

- Classic Elegance at Sea: Stella Maris, a beautifully designed luxury gulet with classic features, including a wide stern, tall black masts, and polished wood, creating a standout presence on the water.
- Sustainable Energy: Equipped with a built-in solar system, Stella Maris operates without the need for continuous generators, providing sustainable and eco-friendly energy day and night.
- Bow Oasis: This unique space features a jacuzzi, inviting loungers, dual swim ladders, and exercising equipment offering an extraordinary and immersive relaxation experience.
- Family-Focused Recreation: A variety of water toys, kid-friendly amenities, and dual-side showers enhance the family experience, providing fun and convenience for all.
- Sun-Kissed Retreat: The sundeck aboard Gulet Stella Maris offers comfortable loungers, providing a perfect and serene setting to soak up the sun.