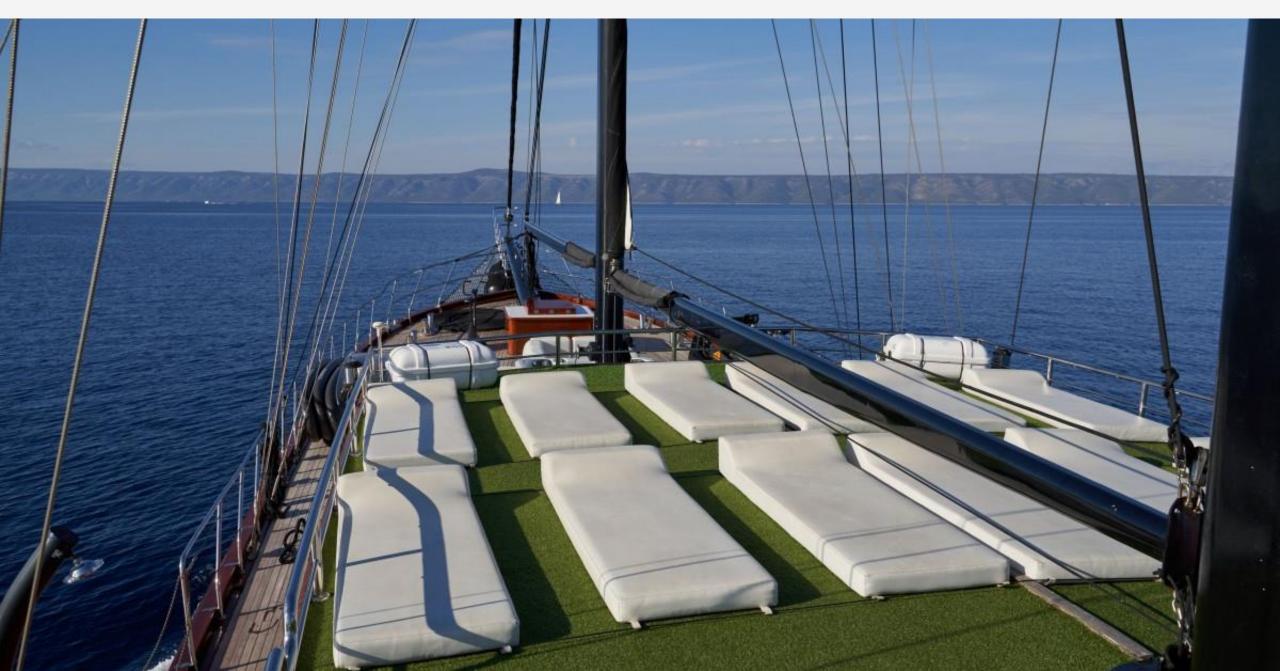

#### OVERVIEW

Stella Maris is a luxurious gulet designed for family-friendly outdoor living. Its open layout with large salon windows seamlessly connects indoor and outdoor spaces, ideal for up to 16 guests in 8 comfortable cabins. The deck offers versatile areas for lounging and dining, including socializing and private sections. The sun deck features ample sun pads for relaxation. Stella boasts an on-deck jacuzzi, exercise equipment, and various water toys. The spacious salon with a large dining table is perfect for formal dining.

#### KEY FEATURES

- Classic Elegance at Sea: Stella Maris, a beautifully designed luxury gulet with classic features, including a wide stern, tall black masts, and polished wood, creating a standout presence on the water.
- Sustainable Energy: Equipped with a built-in solar system, Stella Maris operates without the need for continuous generators, providing sustainable and eco-friendly energy day and night.
- Bow Oasis: This unique space features a jacuzzi, inviting loungers, dual swim ladders, and exercising equipment offering an extraordinary and immersive relaxation experience.
- Family-Focused Recreation: A variety of water toys, kid-friendly amenities, and dual-side showers enhance the family experience, providing fun and convenience for all.
- Sun-Kissed Retreat: The sundeck aboard Gulet Stella Maris offers comfortable loungers, providing a perfect and serene setting to soak up the sun.